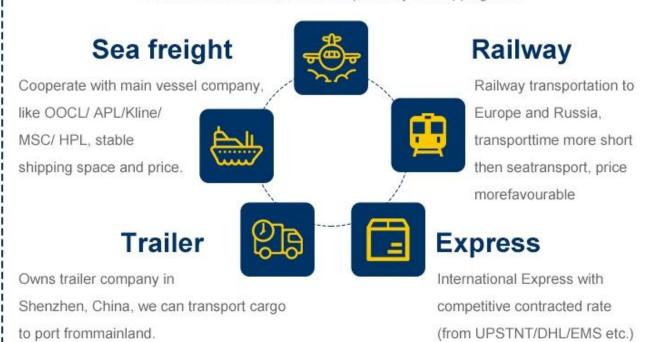

# Amazon service what we can do for you

- 1. Consolidate different supplier goods for one shipment
- 2.Warehouse
- 3. Paste Amazon lable for each carton
- 4. Make pallet for all you goods
- 5. Paste Amazon pallet lable four side of each pallets
- 6.Sea/Air shipping from China to Amazon warehouse
- 7. Make customs clearance in destination country
- 8. Make an appointment with Amazon

### **Amazon FBA**

Amazon FBA door to door delivery service from China to all Amazon sites (USA,U.K.Germany France Canada Australia Japan Spanish Italy Singapore)