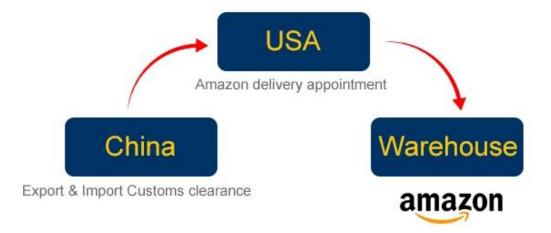

Africa: South Africa (JNB)

South East Asia: Singapore (SIN), Thailand (BKK), Malaysia (KUL)

- 3) Amazon warehouse delivery available :appointment with amazon warehouse and schedule the delivery.
- 4) Door to door service available;
- 5) Other instructions:
- Air shipment acceptance:Pallets,Cartons,Wooden cases,Crates,Rolls..etc.
- Value -added service: Warehousing:Cargo collection,Palletization,Storage,Labeling,Packing
- Competitive air ratest, cheap shipping price, good services.

# Amazon service what we can do for you

- 1. Consolidate different supplier goods for one shipment
- 2.Warehouse
- 3. Paste Amazon lable for each carton
- 4. Make pallet for all you goods
- 5. Paste Amazon pallet lable four side of each pallets
- 6.Sea/Air shipping from China to Amazon warehouse
- 7. Make customs clearance in destination country
- 8. Make an appointment with Amazon

### **Amazon FBA**

Amazon FBA door to door delivery service from China to all Amazon sites (USA,U.K.Germany France Canada Australia Japan Spanish Italy Singapore)