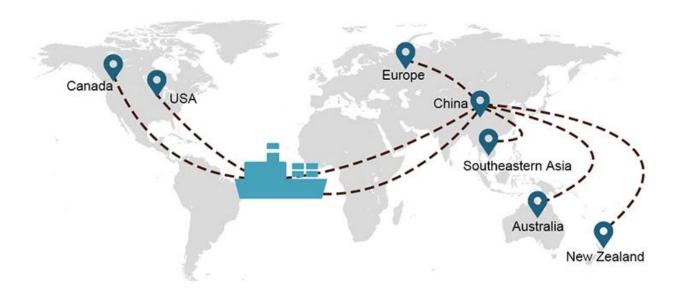

## **Service Routes**

**Shipping Time** 

|         | USA/Canada | Europe     | Japan    | Southeast<br>Asia | Australia    | Other<br>Countries |
|---------|------------|------------|----------|-------------------|--------------|--------------------|
| Sea     | DDP        | DDP        | DDP      | DDP               | Port to Port |                    |
| Freight | 18-22 days | 20-25 days | 5-7 days | 5-7 days          |              |                    |