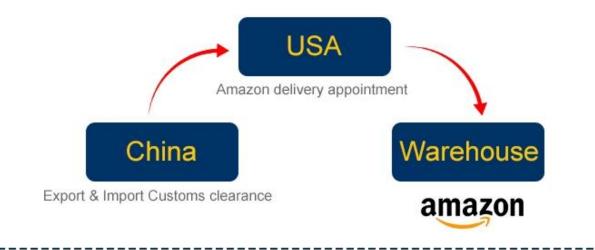

- 3) Amazon warehouse delivery available :appointment with amazon warehouse and schedule the delivery.
- 4) Door to door service available ;
- 5) Other instructions :
- Air shipment acceptance:Pallets,Cartons,Wooden cases,Crates,Rolls..etc.
- Value -added service : Warehousing:Cargo collection, Palletization, Storage, Labeling, Packing
- Competitive air ratest, cheap shipping price, good services.

# Amazon service what we can do for you

- 1. Consolidate different supplier goods for one shipment
- 2.Warehouse
- 3.Paste Amazon lable for each carton
- 4. Make pallet for all you goods
- 5.Paste Amazon pallet lable four side of each pallets
- 6.Sea/Air shipping from China to Amazon warehouse
- 7. Make customs clearance in destination country
- 8. Make an appointment with Amazon