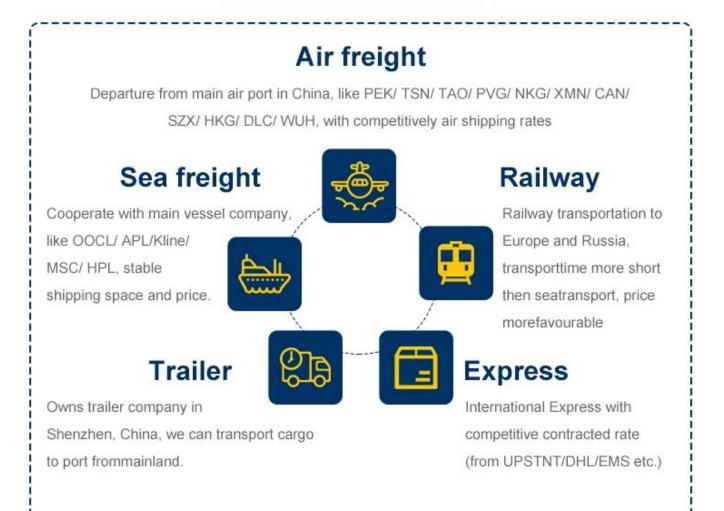

## **Reliable international Sea freight** service

- 1.Contracted sea freight (LCL&FCL) from top sea carrier companies.
- 2.Local office in all over China main ports to handle the shipment.
- 3.Buyer's consolidation (7days storage free for our warehouse).
- 4.Pack and repack service.
- 5.Quality control
- 6.Door to door delivery service (one station service.you just order the goods and wait the goods in your home ,that is fine)
- 7.Insurance
- 8.Documentation service (Fumigation, Certification of original)
- 9. Dropshipping to protect your business secret.

## **Reliable international Air freight** service

1) Export from all main airports in China such as GuangZhou,ShenZhen,NingBo, ShangHai,QingDao,XiaMen,HongKong,BeiJing.

# Why choose Railway service

The railway shipping makes transporting time much shorter than by sea but cost much less than by air . A very good choice within tradational sea shipping and air shipping.

### Main Shipping Service